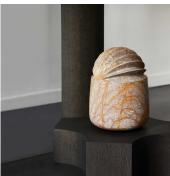

#### DESCRIPTION

First fruit of the collaboration between Studio Anansi and Collection Particulière, Bloom is an object that at first glance you aren't sure whether to qualify as animal, vegetable or mineral. With its sculpted, elaborate lid, this Agadoro marble container gives no hint of what its function might be, as if waiting to be domesticated. Bloom is a true object of curiosity, with an enigmatic, almost mythological silhouette.

#### **MATERIALS**

Marble

## **FINISHES**

Agadoro

#### SIZE 1

Diameter: 10.24" (26cm) Height: 13.98" (35.5cm)

# SIZE 2

Diameter: 13.98" (35.5cm) Height: 11.50" (29.2cm)