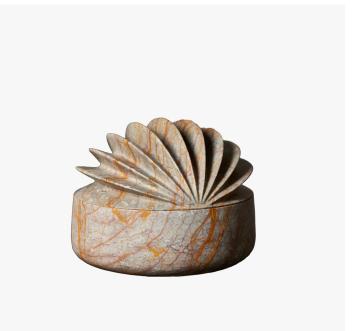

#### DESCRIPTION

First fruit of the collaboration between Studio Anansi and Collection Particulière, Bloom is an object that at first glance you aren't sure whether to qualify as animal, vegetable or mineral. With its sculpted, elaborate lid, this Agadoro marble container gives no hint of what its function might be, as if waiting to be domesticated. Bloom is a true object of curiosity, with an enigmatic, almost mythological silhouette.

#### **MATERIALS**

Marble

## **FINISHES**

Agadoro

#### SIZE 1

Diameter: 10.24" (26cm) Height: 13.98" (35.5cm)

# SIZE 2

Diameter: 13.98" (35.5cm) Height: 11.50" (29.2cm)