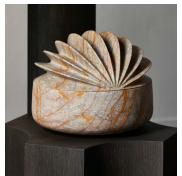

#### DESCRIPTION

First fruit of the collaboration between Studio Anansi and Collection Particulière, Bloom is an object that at first glance you aren't sure whether to qualify as animal, vegetable or mineral. With its sculpted, elaborate lid, this Agadoro marble container gives no hint of what its function might be, as if waiting to be domesticated. Bloom is a true object of curiosity, with an enigmatic, almost mythological silhouette.

#### **MATERIALS**

Marble

## **FINISHES**

Agadoro

#### SIZE 1

Diameter: 10.24" (26cm) Height: 13.98" (35.5cm)

# SIZE 2

Diameter: 13.98" (35.5cm) Height: 11.50" (29.2cm)