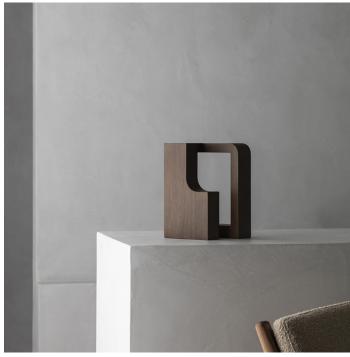

## DESCRIPTION

The structure of the material is important. Her works are about forms, usually geometric forms, but sometimes also irregular, more organic forms. Helen Vergouwen plays with opposites such as open versus closed, rough versus smooth, inside versus outside. Geometric abstract art, but intuitive, not calculated.

### MATERIALS

Wood

#### **FINISHES**

Mid-Brown Mahogany, Black Mahogany

#### DIMENSIONS

Width: 8.27" (21cm) Depth: 7.09" (18cm) Height: 11.81" (30cm)