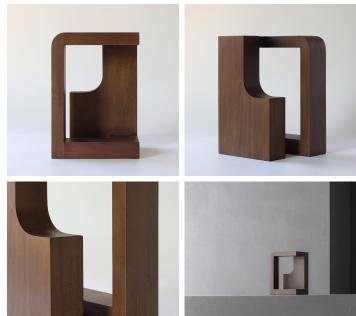

## DESCRIPTION

The structure of the material is important. Her works are about forms, usually geometric forms, but sometimes also irregular, more organic forms. Helen Vergouwen plays with opposites such as open versus closed, rough versus smooth, inside versus outside. Geometric abstract art, but intuitive, not calculated.

### MATERIALS

Wood

#### **FINISHES**

Mid-Brown Mahogany, Black Mahogany

#### DIMENSIONS

Width: 8.27" (21cm) Depth: 7.09" (18cm) Height: 11.81" (30cm)