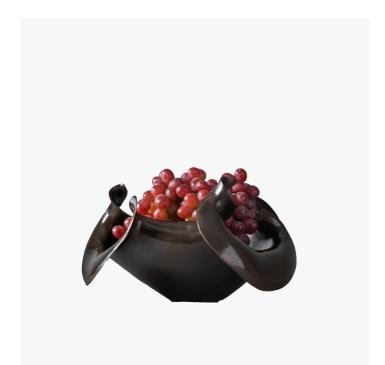

# **BLACK ORCHID PAULIA VESSEL** - FG006153

### DESCRIPTION

An African Violet was the inspiration for this bronze sculptural form of sensual curves and falling lobes. Astrid Dahl creates rich organic works for Alexander Lamont, inspired by the delicate petals and leaves of tropical flora.

### **FINISHES**

Bronze

# DIMENSIONS

Width: 13.39" (34cm) Depth: 13.98" (35.5cm) Height: 7.28" (18.5cm)