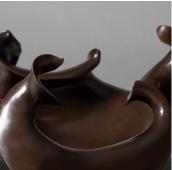

### DESCRIPTION

An African Violet was the inspiration for this bronze sculptural form of sensual curves and falling lobes. Astrid Dahl creates rich organic works for Alexander Lamont, inspired by the delicate petals and leaves of tropical flora.

### **FINISHES**

Bronze

## ADDITIONAL DETAILS

Each bronze piece is handmade. Imperfections and variances such as irregular textures and markings are expected.