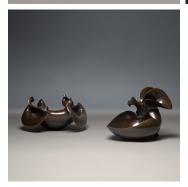

### DESCRIPTION

An African Violet was the inspiration for this bronze sculptural form of sensual curves and falling lobes. Astrid Dahl creates rich organic works for Alexander Lamont, inspired by the delicate petals and leaves of tropical flora.

### **FINISHES**

Bronze

## ADDITIONAL DETAILS

Each bronze piece is handmade. Imperfections and variances such as irregular textures and markings are expected.