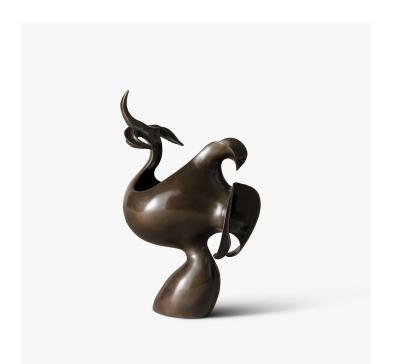

## **BLACK ORCHID MAXILLA BRONZE VASE - FG000166**

COLLECTION ALEXANDER LAMONT

DESIGNER ALEXANDER LAMONT

#### DESCRIPTION

Sculptural forms cast from the architecture of tropical orchids. Tendrils branch upwards and thick labellums fan outwards to create balanced and sensual lines.

MATERIALS Metal

FINISHES Bronze

### DIMENSIONS

Width: 5.51" (14cm) Depth: 8.27" (21cm) Height: 13.78" (35cm)