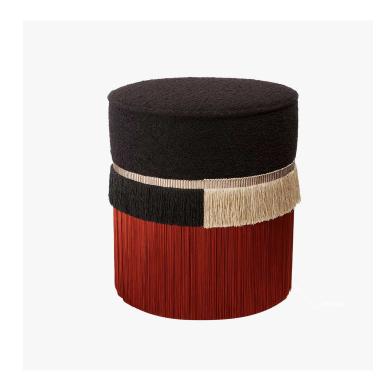

# **BLACK CLUNIS LINE 40**

### DESCRIPTION

The Bouclè is characterized by a tri-dimensional surface given by soft and smooth little curls. which are very delicate to the touch and are all defined in natural colours. Okra like cumin, rust like African lands, green like olive groves of the Mediterranean, natural hues of the expanses of desert sand and the deep blue off Eastern nights with the sparks of the new lurex fringes defines this collection by Lorenza Bozzoli.

### MATERIALS

Bouclè, Lurex

### DIMENSIONS

Width: 15.75" (40cm) Depth: 15.75" (40cm) Height: 18.11" (46cm)