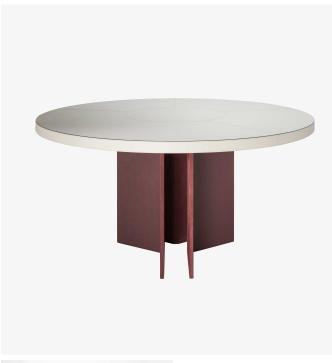

## **BIVIO ROUND TABLE - MDP065**

COLLECTION GIOBAGNARA

DESIGNER STEPHANE PARMENTIER

### DESCRIPTION

The Bivio series collection is characterized by an architectural base made of three folded wooden slabs lined in suede and leather. Combined with tops of various shapes, these elements possess a restrained beauty as well as a strong presence that reminds the futuristic shapes of Villa Girasole, an icon of the 20th century Italian architecture.

### DIMENSIONS

Diameter: 62.99" (160cm) Height: 29.72" (75.5cm)