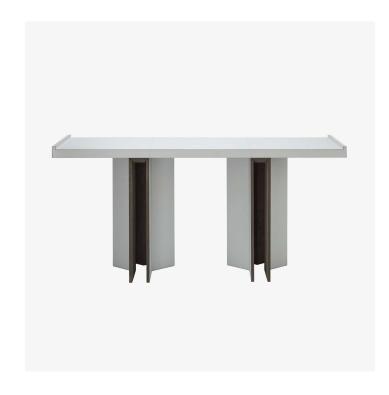

# **BIVIO RECTANGULAR TABLE -BTP155**

#### DESCRIPTION

The Bivio series collection is characterized by an architectural base made of three folded wooden slabs lined in suede and leather. Combined with tops of various shapes, these elements possess a restrained beauty as well as a strong presence that reminds the futuristic shapes of Villa Girasole, an icon of the 20th century Italian architecture.

#### **DIMENSIONS**

Width: 78.74" (200cm) Depth: 39.37" (100cm) Height: 29.72" (75.5cm)