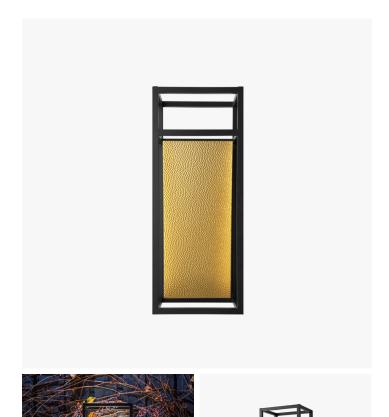

### **DESCRIPTION**

Recipient of the 2020 SBID award, the Birdsall Sconce by Powell & Bonnell is the perfect balance of architectural form and LED technology. The piece's bold scale creates a grand architectural statement. The concealed integrated LED strips illuminate a hammered metal facade. Optional up & downlighting capabilities are available. Metal shade available in anodized aluminum in gold or natural colouring also available in powder coat finishes. Powell & Bonnell standard metal finishes apply to the frame only.