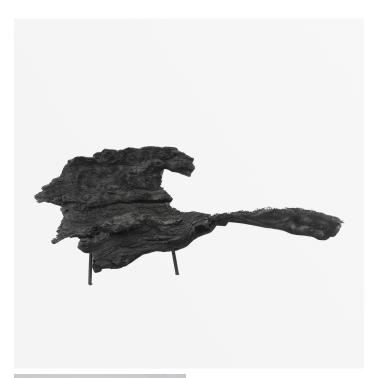

## **BIOMA - B03**

COLLECTION IMPERFETTOLAB

DESIGNER VERTER TURRONI & EMANUELA RAVELLI

## DESCRIPTION

Three creations reminiscent of a piece of tree bark, skilfully recreated in all its ripples, supported and lifted by a metal structure, solid but light, which accompanies its imaginary movement. A perfect balance between nature and artifice, for a unique design which is also comfortable to sit in. Limited, certified and numbered edition.

MATERIALS Fibreglass

COLOURS Black

DIMENSIONS Width: 74.80" (190cm) Depth: 27.56" (70cm) Height: 26.38" (67cm)