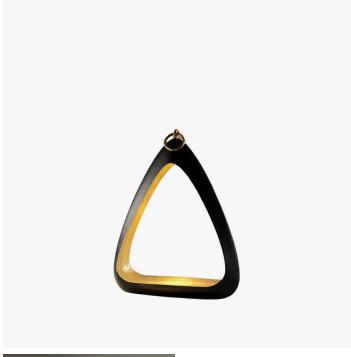

## DESCRIPTION

The Bianca Lamp is internally lit to highlight its textural surface within. It is available with lamp holder and shade, or as a freestanding battery powered piece.

#### MATERIALS

Cast Composite, Brass

#### FINISHES

Fired Copper, Plaster White

#### DIMENSIONS

Width: 15.75" (40.0cm) Height: 20.47" (52.0cm)