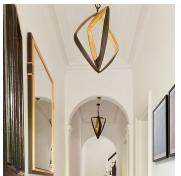

#### DESCRIPTION

The pared down form of the Bianca Chandelier, made simply from two interlocking shapes, is all about the detail of its subtly formed profile, it's gently textured surface and the contrast of the gold and bronze finishes. The sculptural form houses a halogen light source that accentuates all of these features.