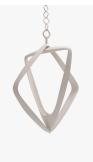

#### DESCRIPTION

The pared down form of the Bianca Chandelier, made simply from two interlocking shapes, is all about the detail of its subtly formed profile, it's gently textured surface and the contrast of the gold and bronze finishes. The sculptural form houses a halogen light source that accentuates all of these features.

#### **FINISHES**

Fired Copper - Bright Gold, Plaster White