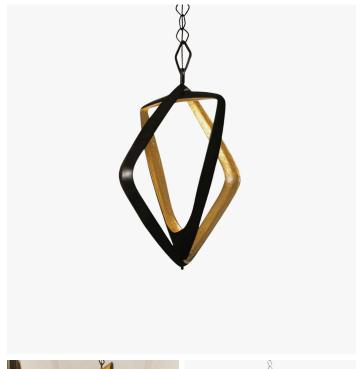

#### DESCRIPTION

The pared down form of the Bianca Chandelier, made simply from two interlocking shapes, is all about the detail of its subtly formed profile, it's gently textured surface and the contrast of the gold and bronze finishes. The sculptural form houses a halogen light source that accentuates all of these features.

#### **MATERIALS**

Cast Composite, Metal

#### **FINISHES**

Fired Copper - Bright Gold, Plaster White

## DIMENSIONS

Diameter: 26.77" (68.0cm) Height: 35.43" (90.0cm)