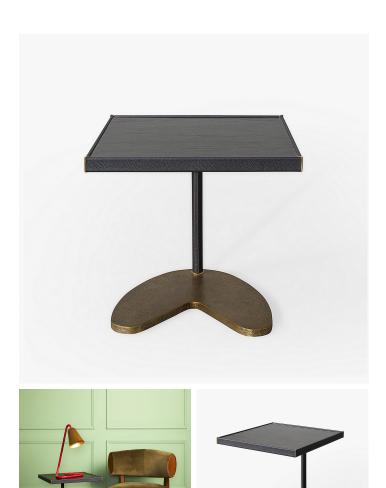

## **BELUSHI SIDE TABLE**

COLLECTION JULIAN CHICHESTER

DESIGNER JULIAN CHICHESTER

## DESCRIPTION

The Belushi Side Table by Julian Chichester is a pretty and highly practical adjustable table. The top is finished in Dark Smoked Oak with the edges and single stem wrapped in stitched Black Leather with a brass screw to hold the height. The heavy base is coated in Aged textured Brass. Perfect for a reading nook in the living room, or to swing over the sofa.

MATERIALS Wood, Leather, Metal

FINISHES Aged Brass, Black Leather, Smoked Oak

## DIMENSIONS

Width: 19.96" (50.6984cm) Depth: 19.96" (50.6984cm) Height: 20.00" (50.8cm)