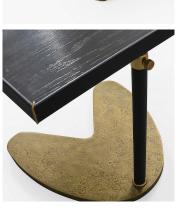

## DESCRIPTION

The Belushi Side Table by Julian Chichester is a pretty and highly practical adjustable table. The top is finished in Dark Smoked Oak with the edges and single stem wrapped in stitched Black Leather with a brass screw to hold the height. The heavy base is coated in Aged textured Brass. Perfect for a reading nook in the living room, or to swing over the sofa.

MATERIALS Wood, Leather, Metal

FINISHES Aged Brass, Black Leather, Smoked Oak