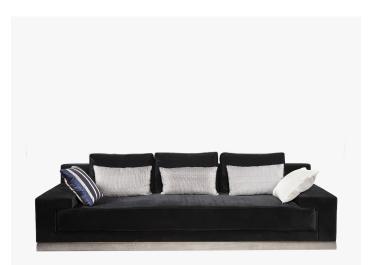

## DESCRIPTION

Sofa upholstered with leather or fabric with three lower-back cushions and two decorative cushions. Base in shiny sycamore, finishes in natural, dark or grey.

## MATERIALS

Fabric, Leather, Sycamore

FINISHES Natural, Dark, Grey

### DIMENSIONS

Width: 110.24" (280cm) Depth: 45.28" (115cm) Height: 26.77" (68cm) Overall Height: 31.50" (80cm) Seat Height: 15.35" (39cm) Arm Height: 19.69" (50cm)