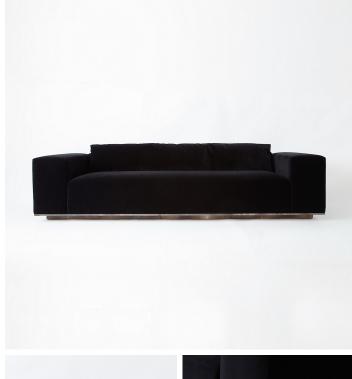

# **BEL AIR SOFA**

#### **MATERIALS**

Fabric, Leather, Wood

#### **FINISHES**

Cotton Velvet with Parchment Base

## DIMENSIONS

Width: 102.36" (260cm) Depth: 35.43" (90cm) Height: 25.20" (64cm) Seat Depth: 27.56" (70cm) Seat Height: 14.96" (38cm)