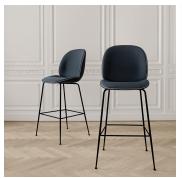

# DESCRIPTION

The fully upholstered Beetle Bar Chair carries strong references to the design duo GamFratesi's inspirational source; the insect world, more specific the world of beetles. Not just the name indicates their inspiration, but also the characteristic elements of the beetles' sections have been interpreted - shape, shells, sutures, rigid outside and soft inside. The height of the stool contributes to its light expression, which makes it blend into any interior naturally and with grace. The wide range of upholstery options and different bases make it possible to put your personal touch to the stool and create one of its kind.

### COLOURS

Please enquire about available Gubi Fabrics and Leathers

Antique Brass, Black Chrome, Black Matt, Brass Semi Matt