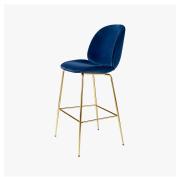

# DESCRIPTION

The fully upholstered Beetle Bar Chair carries strong references to the design duo GamFratesi's inspirational source; the insect world, more specific the world of beetles. Not just the name indicates their inspiration, but also the characteristic elements of the beetles' sections have been interpreted - shape, shells, sutures, rigid outside and soft inside. The height of the stool contributes to its light expression, which makes it blend into any interior naturally and with grace. The wide range of upholstery options and different bases make it possible to put your personal touch to the stool and create one of its kind.

### COLOURS

Please enquire about available Gubi Fabrics and Leathers

Antique Brass, Black Chrome, Black Matt, Brass Semi Matt