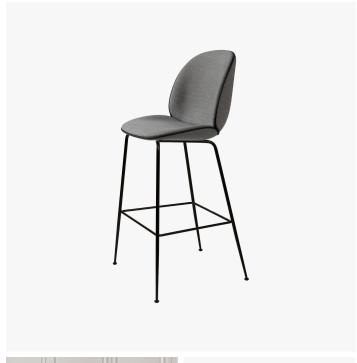

# DESCRIPTION

The fully upholstered Beetle Bar Chair carries strong references to the design duo GamFratesi's inspirational source; the insect world, more specific the world of beetles. Not just the name indicates their inspiration, but also the characteristic elements of the beetles' sections have been interpreted - shape, shells, sutures, rigid outside and soft inside. The height of the stool contributes to its light expression, which makes it blend into any interior naturally and with grace. The wide range of upholstery options and different bases make it possible to put your personal touch to the stool and create one of its kind.

### SIZE 1

Width: 21.26" (54cm) Depth: 22.05" (56cm) Height: 42.52" (108cm) Seat Height: 25.59" (65cm)

### SIZE 2

Width: 22.05" (56cm) Depth: 22.05" (56cm) Height: 46.46" (118cm) Seat Height: 29.53" (75cm)