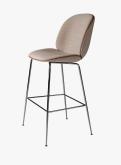

# DESCRIPTION

The fully upholstered Beetle Bar Chair carries strong references to the design duo GamFratesi's inspirational source; the insect world, more specific the world of beetles. Not just the name indicates their inspiration, but also the characteristic elements of the beetles' sections have been interpreted - shape, shells, sutures, rigid outside and soft inside. The height of the stool contributes to its light expression, which makes it blend into any interior naturally and with grace. The wide range of upholstery options and different bases make it possible to put your personal touch to the stool and create one of its kind.

### COLOURS

Please enquire about available Gubi Fabrics and Leathers

Antique Brass, Black Chrome, Black Matt, Brass Semi Matt