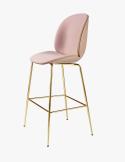

## **BEETLE BAR CHAIR - FRONT UPHOLSTERED**

COLLECTION GUBI

DESIGNER GAMFRATESI

#### DESCRIPTION

Looking closely at the anatomy of the beetle insect, characterized by its solid outside and soft inside, the front upholstered Beetle Bar Chair possesses all attributes. The front upholstered Beetle Stool holds the same soft core as the fully upholstered version, giving it an outstanding comfort while the contrasting outer in polypropylene plastic functions as a protective shell. The Beetle can exude a personal adornment with an upholstery of your choice. Due to its unique design, the front upholstery can also be changed with time to give the chair a different expression and new life to the interior decoration. The height of the bar chair contributes to its light expression, which makes it blend into any interior naturally and with grace.

#### COLOURS

Alabaster White, Amber Brown, Black, Dark Green, New Beige, Pastel Green, Pebble Brown, Sweet Pink

### FINISHES

Antique Brass, Black Chrome, Black Matt, Brass Semi Matt