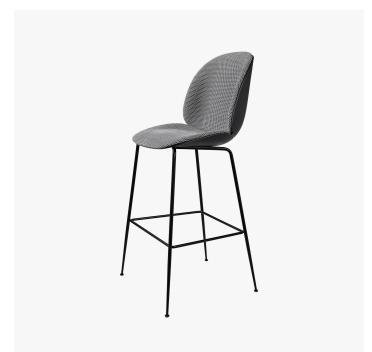

## **BEETLE BAR CHAIR - FRONT UPHOLSTERED**

COLLECTION GUBI

DESIGNER GAMFRATESI

#### DESCRIPTION

Looking closely at the anatomy of the beetle insect, characterized by its solid outside and soft inside, the front upholstered Beetle Bar Chair possesses all attributes. The front upholstered Beetle Stool holds the same soft core as the fully upholstered version, giving it an outstanding comfort while the contrasting outer in polypropylene plastic functions as a protective shell. The Beetle can exude a personal adornment with an upholstery of your choice. Due to its unique design, the front upholstery can also be changed with time to give the chair a different expression and new life to the interior decoration. The height of the bar chair contributes to its light expression, which makes it blend into any interior naturally and with grace.

MATERIALS Metal, PP, Fabric, Leather

#### DIMENSIONS

SIZE 1 Width: 21.26" (54cm) Depth: 22.05" (56cm) Height: 42.52" (108cm) Seat Height: 25.59" (65cm)

#### SIZE 2

Width: 22.05" (56cm) Depth: 22.05" (56cm) Height: 46.46" (118cm) Seat Height: 29.53" (75cm)

CUSTOMIZABLE

This product is customizable. Please contact us to find out

more about this product.