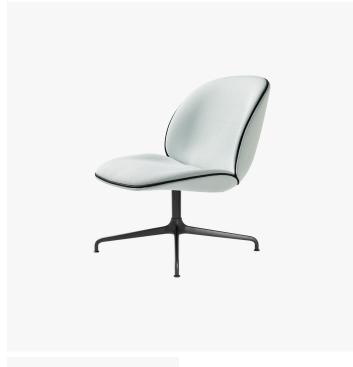

#### DESCRIPTION

The Beetle Lounge Chair is with its comfortable design and generously proportioned silhouette, the perfect lounge chair for relaxation at any contemporary home. The Beetle Lounge Chair carries strong references to GamFratesi's inspirational source; the four-legged insect, the beetle. The design of the Beetle Lounge Chair reinterprets the characteristic elements of the beetles' sections: shape, shells, sutures, rigid outside and soft inside. The wide range of upholstery options allow personalization, making sure it matches the interior in the most decorative and beautiful way possible. Add the Beetle Ottoman to complete the look and make the seating even more comfortable.

## MATERIALS

Metal, Fabric, Leather

### **FINISHES**

Black Matt, Polished Aluminum

## DIMENSIONS

Width: 24.41" (62cm) Depth: 30.71" (78cm) Height: 29.92" (76cm) Seat Height: 14.17" (36cm)