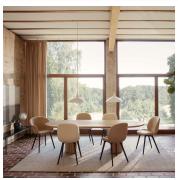

# **BEETLE DINING CHAIR -PLASTIC BASE**

#### DESCRIPTION

Now available in a Full Plastic edition, the Beetle Dining Chair has an authentic look that adds warmth to any interior. With an eye for details, GamFratesi has found the perfect shape where every line and curve has been designed to give the perfect balance to the chair.