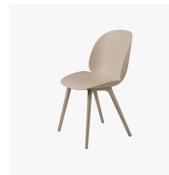

# **BEETLE DINING CHAIR -PLASTIC BASE**

#### DESCRIPTION

Now available in a Full Plastic edition, the Beetle Dining Chair has an authentic look that adds warmth to any interior. With an eye for details, GamFratesi has found the perfect shape where every line and curve has been designed to give the perfect balance to the chair.

#### MATERIALS

Plastic

#### COLOURS

Black, Alabaster White, New Beige, Amber Brown, Dark Green, Pastel Green, Pebble, Sweet Pink