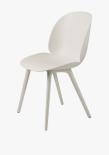

# **BEETLE DINING CHAIR -PLASTIC BASE**

#### DESCRIPTION

Now available in a Full Plastic edition, the Beetle Dining Chair has an authentic look that adds warmth to any interior. With an eye for details, GamFratesi has found the perfect shape where every line and curve has been designed to give the perfect balance to the chair.

#### MATERIALS

Plastic

#### COLOURS

Black, Alabaster White, New Beige, Amber Brown, Dark Green, Pastel Green, Pebble, Sweet Pink