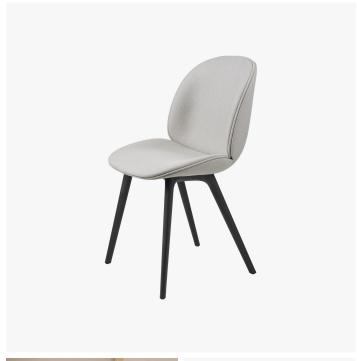

# **BEETLE DINING CHAIR -PLASTIC BASE**

#### DESCRIPTION

Now available in a Full Plastic edition, the Beetle Dining Chair has an authentic look that adds warmth to any interior. With an eye for details, GamFratesi has found the perfect shape where every line and curve has been designed to give the perfect balance to the chair.

#### MATERIALS

Plastic