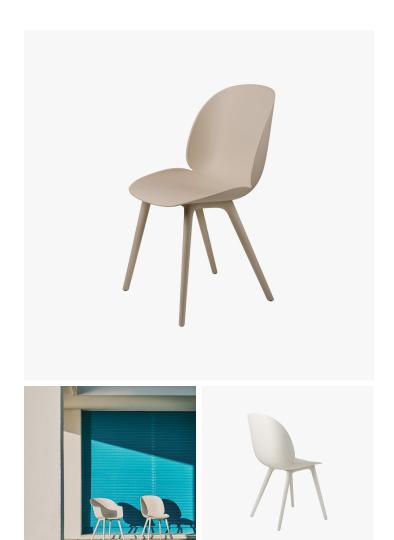

# **BEETLE DINING CHAIR -**PLASTIC BASE OUTDOOR

#### DESCRIPTION

GUBI has worked with Danish-Italian design duo GamFratesi since the early days of their studio. With their own dual heritage, GamFratesi shares GUBI's ability to fuse seemingly opposing concepts - the classic and the contemporary, the intellectual and the eclectic, the understated and the expressive, the manufactured and the crafted. These dualities, as well as their constant desire to challenge the status quo while respecting what has gone before, are epitomized in the Beetle and Bat Chairs. The plastic editions of two of GUBI's most popular dining chairs, the Beetle and the Bat, have been reimagined for outdoor use.

## MATERIALS

Plastic

### COLOURS

Alabaster White, New Beige

# DIMENSIONS

Width: 22.05" (56cm) Depth: 22.83" (58cm) Height: 34.25" (87cm)

Seat Height: 17.72" (45cm)