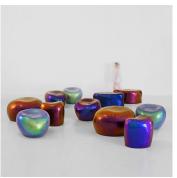

## DESCRIPTION

Fibreglass, with an incredible iridescent finish, immediately suggests that this element is inspired by the surprising nature of the beetle from which it steals its coloured glow, luminescent reflections and elegant curvature. This collection of seats fills and transforms the space it occupies into a playful vision: a world suspended between dream and matter.

### MATERIALS

Fibreglass

### COLOURS

Iridescent