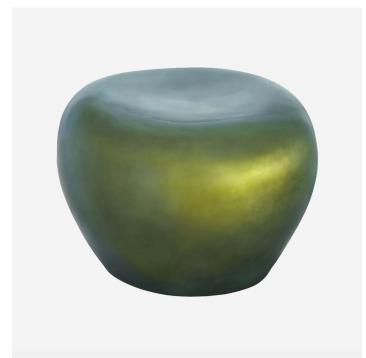

## DESCRIPTION

Fibreglass, with an incredible iridescent finish, immediately suggests that this element is inspired by the surprising nature of the beetle from which it steals its coloured glow, luminescent reflections and elegant curvature. This collection of seats fills and transforms the space it occupies into a playful vision: a world suspended between dream and matter.

### MATERIALS

Fibreglass

### COLOURS

Iridescent

## DIMENSIONS

Width: 28.35" (72cm) Depth: 26.77" (68cm) Height: 18.11" (46cm)