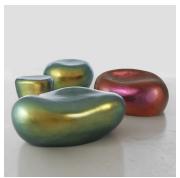

## DESCRIPTION

Fibreglass, with an incredible iridescent finish, immediately suggests that this element is inspired by the surprising nature of the beetle from which it steals its coloured glow, luminescent reflections and elegant curvature. This collection of seats fills and transforms the space it occupies into a playful vision: a world suspended between dream and matter.

### MATERIALS

Fibreglass

### COLOURS

Iridescent