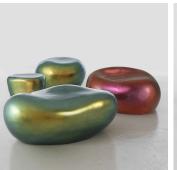

## **BEETLE - BE01**

COLLECTION IMPERFETTOLAB

DESIGNER VERTER TURRONI & EMANUELA RAVELLI

## DESCRIPTION

Fibreglass, with an incredible iridescent finish, immediately suggests that this element is inspired by the surprising nature of the beetle from which it steals its coloured glow, luminescent reflections and elegant curvature. This collection of seats fills and transforms the space it occupies into a playful vision: a world suspended between dream and matter.

MATERIALS Fibreglass

COLOURS Iridescent

DIMENSIONS Width: 22.83" (58cm) Depth: 15.75" (40cm) Height: 14.96" (38cm)