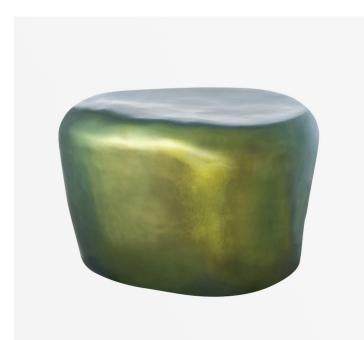

## **BEETLE - BE01**

COLLECTION IMPERFETTOLAB

DESIGNER VERTER TURRONI & EMANUELA RAVELLI

## DESCRIPTION

Fibreglass, with an incredible iridescent finish, immediately suggests that this element is inspired by the surprising nature of the beetle from which it steals its coloured glow, luminescent reflections and elegant curvature. This collection of seats fills and transforms the space it occupies into a playful vision: a world suspended between dream and matter.

MATERIALS Fibreglass

COLOURS Iridescent

DIMENSIONS Width: 22.83" (58cm) Depth: 15.75" (40cm) Height: 14.96" (38cm)