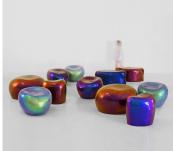

## **BEETLE - BE01**

COLLECTION IMPERFETTOLAB

DESIGNER VERTER TURRONI & EMANUELA RAVELLI

## DESCRIPTION

Fibreglass, with an incredible iridescent finish, immediately suggests that this element is inspired by the surprising nature of the beetle from which it steals its coloured glow, luminescent reflections and elegant curvature. This collection of seats fills and transforms the space it occupies into a playful vision: a world suspended between dream and matter.

MATERIALS Fibreglass

COLOURS Iridescent

DIMENSIONS Width: 22.83" (58cm) Depth: 15.75" (40cm) Height: 14.96" (38cm)