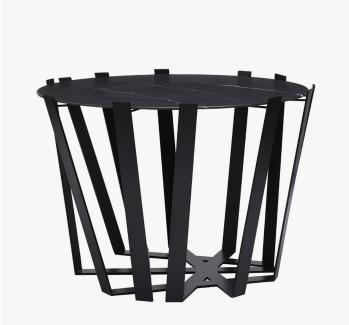

## DESCRIPTION

The captivating Bedford table by Powell & Bonnell features a steel base inspired by the staves of a woven basket. The upright supports rising above a beveled top create an illusion of an ultra-thin top tabletop floating within the frame. Its tapered shape and intriguing design blend artistry with functionality in any interior space.

#### DIMENSIONS

Diameter: 36.00" (91.44cm) Height: 24.00" (60.96cm)