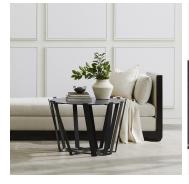

## DESCRIPTION

The captivating Bedford table by Powell & Bonnell features a steel base inspired by the staves of a woven basket. The upright supports rising above a beveled top create an illusion of an ultra-thin top tabletop floating within the frame. Its tapered shape and intriguing design blend artistry with functionality in any interior space.