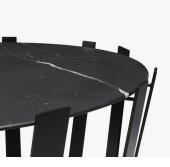

## DESCRIPTION

The captivating Bedford table by Powell & Bonnell features a steel base inspired by the staves of a woven basket. The upright supports rising above a beveled top create an illusion of an ultra-thin top tabletop floating within the frame. Its tapered shape and intriguing design blend artistry with functionality in any interior space.

## MATERIALS

Stone, Solid Surface, Glass, Metal

## FINISHES

Please enquire about available Plated Steel and Powder Coat finishes