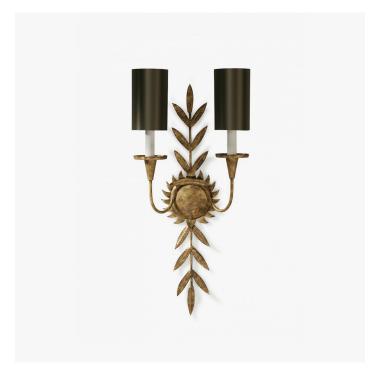

## DESCRIPTION

This stunning wall light is more traditionally styled and is given a contemporary feel by the use of the 5 Tall Empire shades. The Beatrice has had some slight changes to its design and is now available in Verdigris, giving the wall light a cleaner and more up-to-date feel.

MATERIALS Copper

COLOURS Please enquire about available Porta Romana Shade Linings and Colours

FINISHES Verdigris, Venetian Gold, Venetian Silver

CERTIFICATIONS This item is UL listed

DIMENSIONS Depth: 5.51" (14.0cm) Height: 29.33" (74.5cm) Overall Height: 31.10" (79.0cm) Lamp Dimenstions with Shade: 14.37" (36.5cm) Lamp Dimenstions without Shade: 14.17" (36.0cm)

ADDITIONAL DETAILS Shade: 2 x 5" Tall Empire Backplate Dimensions: Ø5" Lamping: 2 x Torpedo Type B10 Candelabra Base

Please enquire about alterative finishes