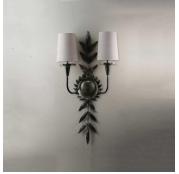

## DESCRIPTION

This stunning wall light is more traditionally styled and is given a contemporary feel by the use of the 5 Tall Empire shades. The Beatrice has had some slight changes to its design and is now available in Verdigris, giving the wall light a cleaner and more up-to-date feel.

MATERIALS Copper

COLOURS Please enquire about available Porta Romana Shade Linings and Colours

FINISHES Verdigris, Venetian Gold, Venetian Silver

CERTIFICATIONS This item is UL listed

DIMENSIONS Depth: 5.51" (14.0cm) Height: 29.33" (74.5cm) Overall Height: 31.10" (79.0cm) Lamp Dimenstions with Shade: 14.37" (36.5cm) Lamp Dimenstions without Shade: 14.17" (36.0cm)

ADDITIONAL DETAILS Shade: 2 x 5" Tall Empire Backplate Dimensions: Ø5" Lamping: 2 x Torpedo Type B10 Candelabra Base

Please enquire about alterative finishes