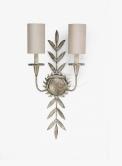

## DESCRIPTION

This stunning wall light is more traditionally styled and is given a contemporary feel by the use of the 5 Tall Empire shades. The Beatrice has had some slight changes to its design and is now available in Verdigris, giving the wall light a cleaner and more up-to-date feel.

MATERIALS Copper

COLOURS Please enquire about available Porta Romana Shade Linings and Colours

FINISHES Verdigris, Venetian Gold, Venetian Silver

CERTIFICATIONS This item is UL listed

DIMENSIONS Depth: 5.51" (14.0cm) Height: 29.33" (74.5cm) Overall Height: 31.10" (79.0cm) Lamp Dimenstions with Shade: 14.37" (36.5cm) Lamp Dimenstions without Shade: 14.17" (36.0cm)

ADDITIONAL DETAILS Shade: 2 x 5" Tall Empire Backplate Dimensions: Ø5" Lamping: 2 x Torpedo Type B10 Candelabra Base

Please enquire about alterative finishes