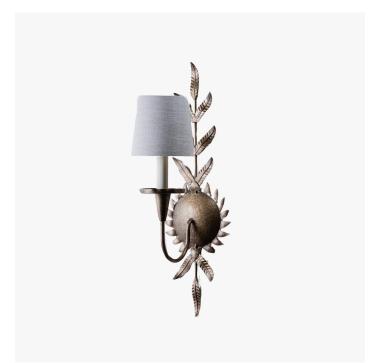

# **BEATRICE WALL LIGHT SMALL -**TWL74S

#### **DESCRIPTION**

Traditional in style, the Beatrice wall light in small is hand made by skilled metalworkers, before it is completed with a rich decorative finish in the Porta Romana Paint Studio.

#### MATERIALS

Copper

#### **FINISHES**

French Brass

## DIMENSIONS

Width: 7.48" (19cm) Depth: 9.06" (23.0cm) Height: 23.62" (60.0cm)

# ADDITIONAL DETAILS

Shade: 5.5" Fez

Backplate Dimensions: Ø5" Lamping: LED E14 Candle

Please enquire about alterative finishes