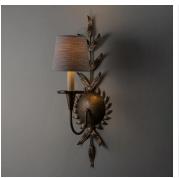

#### **DESCRIPTION**

Traditional in style, the Beatrice wall light in small is hand made by skilled metalworkers, before it is completed with a rich decorative finish in the Porta Romana Paint Studio.

#### **FINISHES**

French Brass