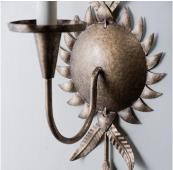

#### **DESCRIPTION**

Traditional in style, the Beatrice wall light in small is hand made by skilled metalworkers, before it is completed with a rich decorative finish in the Porta Romana Paint Studio.

#### MATERIALS

Copper