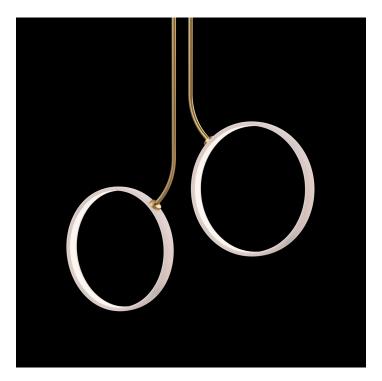

## **BEARING FRUIT - 2 RINGS**

COLLECTION TED BRADLEY

DESIGNER TED BRADLEY

## DESCRIPTION

White porcelain rings hang from parallel metal tubes with slight bends at their lowest point. Warm, dimmable LEDs are inlaid on the inside surface of each ring. The sculpture is inspired by ripe fruits hanging heavy from a vine or branch. More than a thousand warm, dimmable LEDs are embedded on the inside of each ring.