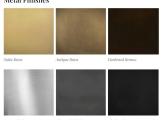

## FINISHES

Satin Brass, Antique Brass, Blackened Brass, Darkened Bronze, Satin Nickel, Charcoal Nickel

**CERTIFICATIONS** Please enquire. Contact us

DIMENSIONS Width: 40.00" (101.6cm) Height: 28.00" (71.12cm)