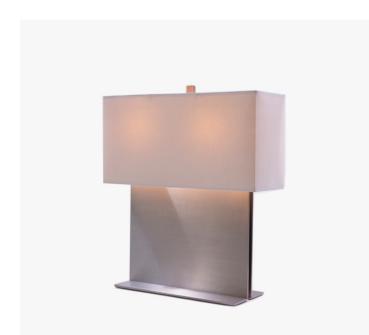

## **BEAM TABLE LAMP - 9593**

COLLECTION **POWELL & BONNELL** 

## DESCRIPTION

The Beam Table Lamp by Powell & Bonnell is a brushed metal table lamp with white linen shade and stainless steel diffuser.

MATERIALS Metal, Linen

COLOURS White Linen

FINISHES Please enquire about available Plated Steel an Powder Coat finishes

CERTIFICATIONS This item is UL listed

DIMENSIONS Width: 14.00" (35.56cm) Depth: 6.00" (15.24cm) Height: 19.00" (48.26cm)

ADDITIONAL DETAILS Lamping: 2 x 60W max. A19; bulb not included On/Off switch on cord