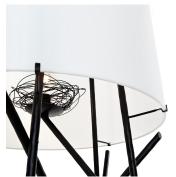

#### **DESCRIPTION**

The Beacon floor lamps extraordinary size belies the carefully hand forged details of this lamp. The large shade conceals a fanciful surprise; a wire "bird's nest", cradles the delicate light source and is only visible to those seated under the glow of this simply refined lamp