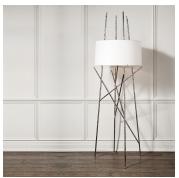

#### **DESCRIPTION**

The Beacon floor lamps extraordinary size belies the carefully hand forged details of this lamp. The large shade conceals a fanciful surprise; a wire "bird's nest", cradles the delicate light source and is only visible to those seated under the glow of this simply refined lamp