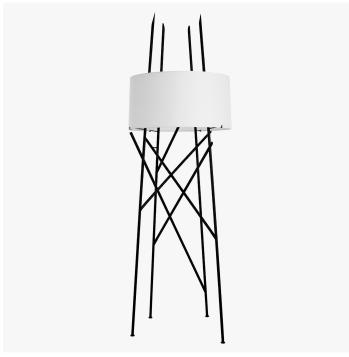

#### **DESCRIPTION**

The Beacon floor lamps extraordinary size belies the carefully hand forged details of this lamp. The large shade conceals a fanciful surprise; a wire "bird's nest", cradles the delicate light source and is only visible to those seated under the glow of this simply refined lamp

# DIMENSIONS

Width: 33.00" (83.82cm) Depth: 30.00" (76.2cm) Height: 93.00" (236.22cm)