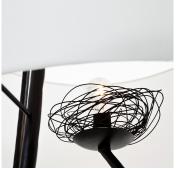

#### **DESCRIPTION**

The Beacon floor lamps extraordinary size belies the carefully hand forged details of this lamp. The large shade conceals a fanciful surprise; a wire "bird's nest", cradles the delicate light source and is only visible to those seated under the glow of this simply refined lamp