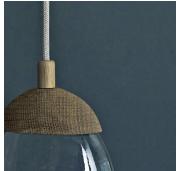

#### **DESCRIPTION**

Beach Pebble wall light with solid glass drop illuminated by LEDs, fitted with carved oak cap and matching canopy.

### MATERIALS

Solid Glass, Oak

## ADDITIONAL DETAILS

Backplate Dimensions: Ø5.5" (13.9cm) Lamping: 2 x 1W LED bulbs included

Colour Temperature: 3000K

Dimmable