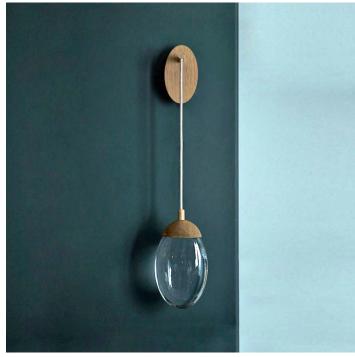

# BEACH PEBBLE WALL LIGHT

#### **DESCRIPTION**

Beach Pebble wall light with solid glass drop illuminated by LEDs, fitted with carved oak cap and matching canopy.

### MATERIALS

Solid Glass, Oak

#### DIMENSIONS

Width: 4.92" (12.5cm) Depth: 1.97" (5cm) Height: 8.27" (21cm)