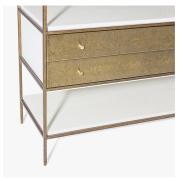

### DESCRIPTION

Delicate console table with a Gilded Steel frame with Brass clad Faux Shagreen drawers with High Gloss Ivory Vellum upper and lower shelves. Bronze coating is a hand applied finish which is moulded and rubbed back by hand. As a result the finish is unique in both appearance and texture. Vellum is a natural skin with no two pieces exactly alike, therefore variation in shade and tone along with physical characteristics are inevitable and may change over time.

### FINISHES

Gilded Steel, High Gloss White Vellum, High Gloss Black Vellum, Faux Shagreen Brass