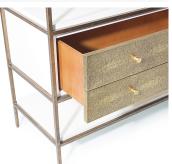

### DESCRIPTION

Delicate console table with a Gilded Steel frame with Brass clad Faux Shagreen drawers with High Gloss Ivory Vellum upper and lower shelves. Bronze coating is a hand applied finish which is moulded and rubbed back by hand. As a result the finish is unique in both appearance and texture. Vellum is a natural skin with no two pieces exactly alike, therefore variation in shade and tone along with physical characteristics are inevitable and may change over time.