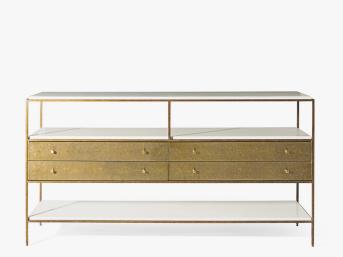

## **BAY CONSOLE TABLE**

COLLECTION JULIAN CHICHESTER

DESIGNER JULIAN CHICHESTER

### DESCRIPTION

Delicate console table with a Gilded Steel frame with Brass clad Faux Shagreen drawers with High Gloss Ivory Vellum upper and lower shelves. Bronze coating is a hand applied finish which is moulded and rubbed back by hand. As a result the finish is unique in both appearance and texture. Vellum is a natural skin with no two pieces exactly alike, therefore variation in shade and tone along with physical characteristics are inevitable and may change over time.

MATERIALS

Metal, Vellum, Shagreen

### FINISHES

Gilded Steel, High Gloss White Vellum, High Gloss Black Vellum, Faux Shagreen Brass