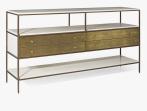

### DESCRIPTION

Delicate console table with a Gilded Steel frame with Brass clad Faux Shagreen drawers with High Gloss Ivory Vellum upper and lower shelves. Bronze coating is a hand applied finish which is moulded and rubbed back by hand. As a result the finish is unique in both appearance and texture. Vellum is a natural skin with no two pieces exactly alike, therefore variation in shade and tone along with physical characteristics are inevitable and may change over time.

#### DIMENSIONS

SIZE 1 Width: 65.00" (165.1cm) Depth: 16.00" (40.64cm) Height: 33.00" (83.82cm)

#### SIZE 2

Width: 72.00" (182.88cm) Depth: 18.00" (45.72cm) Height: 38.00" (96.52cm)