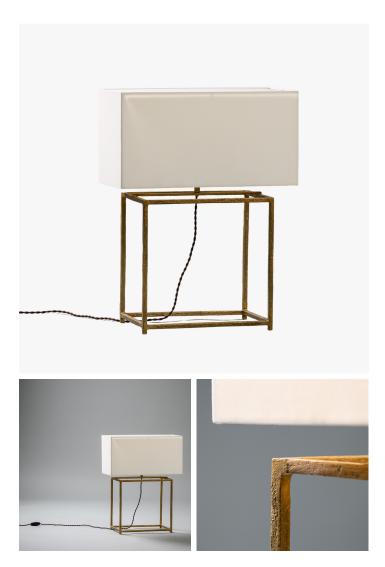

## **BATON TABLE LAMP**

MATERIALS Bronze

FINISHES Antique Gold Bronze

CERTIFICATIONS Please enquire. Contact us

### DIMENSIONS

Width: 17.72" (45cm) Depth: 7.87" (20cm) Height: 23.23" (59cm)

## ADDITIONAL DETAILS

Each bronze piece is handmade. Imperfections and variances such as irregular textures and markings are expected.