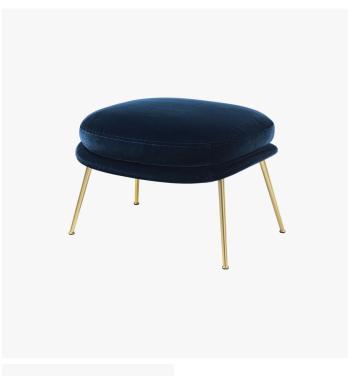

## **BAT OTTOMAN - CONIC BASE**

COLLECTION GUBI

DESIGNER GAMFRATESI

## DESCRIPTION

With its sophisticated silhouette and exceptional softness, the Bat Ottoman elegantly compliments the Bat Lounge Chair. Speaking the same design language, the ottoman is created with a Scandinavian approach to crafts, simplicity and functionalism while also carrying a strong embedded story and associations expressed in a minimalist idiom.

MATERIALS Metal, Fabric, Leather

COLOURS Please enquire about available Gubi Fabrics and Leathers

FINISHES Antique Brass, Black Matt, Brass Semi Matt

DIMENSIONS Width: 23.62" (60cm) Depth: 19.69" (50cm) Height: 15.75" (40cm)