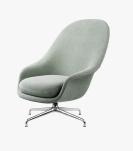

# **BAT LOUNGE CHAIR - SWIVEL BASE**

#### DESCRIPTION

The Bat Lounge Chair, which comes in a high- and low-back version, is designed by Danish-Italian design-duo GamFratesi. The chair carries strong references to the interesting characteristics of bats, with its inviting, distinctive shell reminiscent of the shape of a bat's wingspan. Balancing between the traditional and surprising, the Bat Lounge Chair is created with a Scandinavian approach to crafts, simplicity and functionalism while also carrying a strong embedded story and associations expressed in a minimalist idiom. The wide range of upholstery options and different bases makes the Bat Lounge Chair fit perfectly into a variety of public and private contexts.

## SIZE 1

Width: 33.46" (85cm) Depth: 32.68" (83cm) Height: 31.89" (81cm) Seat Height: 15.35" (39cm)

Width: 33.46" (85cm) Depth: 32.68" (83cm) Height: 39.76" (101cm) Seat Height: 15.35" (39cm)