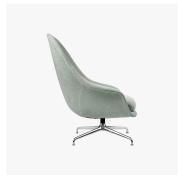

# **BAT LOUNGE CHAIR - SWIVEL BASE**

#### DESCRIPTION

The Bat Lounge Chair, which comes in a high- and low-back version, is designed by Danish-Italian design-duo GamFratesi. The chair carries strong references to the interesting characteristics of bats, with its inviting, distinctive shell reminiscent of the shape of a bat's wingspan. Balancing between the traditional and surprising, the Bat Lounge Chair is created with a Scandinavian approach to crafts, simplicity and functionalism while also carrying a strong embedded story and associations expressed in a minimalist idiom. The wide range of upholstery options and different bases makes the Bat Lounge Chair fit perfectly into a variety of public and private contexts.

## SIZE 1

Width: 33.46" (85cm) Depth: 32.68" (83cm) Height: 31.89" (81cm) Seat Height: 15.35" (39cm)

Width: 33.46" (85cm) Depth: 32.68" (83cm) Height: 39.76" (101cm) Seat Height: 15.35" (39cm)