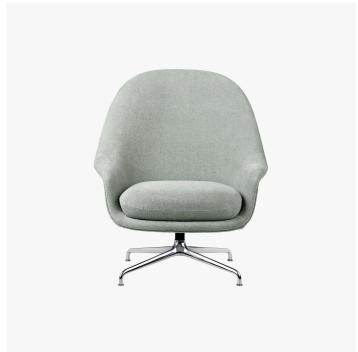

# **BAT LOUNGE CHAIR - SWIVEL BASE**

#### DESCRIPTION

The Bat Lounge Chair, which comes in a high- and low-back version, is designed by Danish-Italian design-duo GamFratesi. The chair carries strong references to the interesting characteristics of bats, with its inviting, distinctive shell reminiscent of the shape of a bat's wingspan. Balancing between the traditional and surprising, the Bat Lounge Chair is created with a Scandinavian approach to crafts, simplicity and functionalism while also carrying a strong embedded story and associations expressed in a minimalist idiom. The wide range of upholstery options and different bases makes the Bat Lounge Chair fit perfectly into a variety of public and private contexts.

## SIZE 1

Width: 33.46" (85cm) Depth: 32.68" (83cm) Height: 31.89" (81cm) Seat Height: 15.35" (39cm)

Width: 33.46" (85cm) Depth: 32.68" (83cm) Height: 39.76" (101cm) Seat Height: 15.35" (39cm)