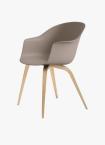

#### DESCRIPTION

The Bat Dining Chair, designed by Danish-Italian design-duo GamFratesi, carries strong references to the interesting characteristics of bats, with its inviting, distinctive shell reminiscent of the shape of a bat's wingspan. Balancing between the traditional and surprising, the Bat Dining Chair is created with a Scandinavian approach to crafts, simplicity and functionalism while also carrying a strong embedded story and associations expressed in a minimalist idiom. The wide range of upholstery options and different bases makes the Bat Dining Chair fit perfectly into a variety of public and private contexts.

## FINISHES

American Walnut Matt Lacquered, Black Stained Beech Semi Matt Lacquered, Oak Semi Matt Lacquered, Smoked Oak Matt Lacquered