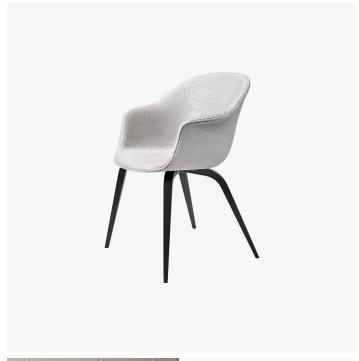

#### DESCRIPTION

The Bat Dining Chair, designed by Danish-Italian design-duo GamFratesi, carries strong references to the interesting characteristics of bats, with its inviting, distinctive shell reminiscent of the shape of a bat's wingspan. Balancing between the traditional and surprising, the Bat Dining Chair is created with a Scandinavian approach to crafts, simplicity and functionalism while also carrying a strong embedded story and associations expressed in a minimalist idiom. The wide range of upholstery options and different bases makes the Bat Dining Chair fit perfectly into a variety of public and private contexts.

## DIMENSIONS

Width: 24.02" (61cm) Depth: 22.44" (57cm) Height: 32.68" (83cm)

Seat Height: 17.52" (44.5cm)