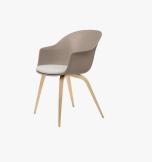

#### DESCRIPTION

The Bat Dining Chair, designed by Danish-Italian design-duo GamFratesi, carries strong references to the interesting characteristics of bats, with its inviting, distinctive shell reminiscent of the shape of a bat's wingspan. Balancing between the traditional and surprising, the Bat Dining Chair is created with a Scandinavian approach to crafts, simplicity and functionalism while also carrying a strong embedded story and associations expressed in a minimalist idiom. The wide range of upholstery options and different bases makes the Bat Dining Chair fit perfectly into a variety of public and private contexts.

## FINISHES

American Walnut Matt Lacquered, Black Stained Beech Semi Matt Lacquered, Oak Semi Matt Lacquered, Smoked Oak Matt Lacquered