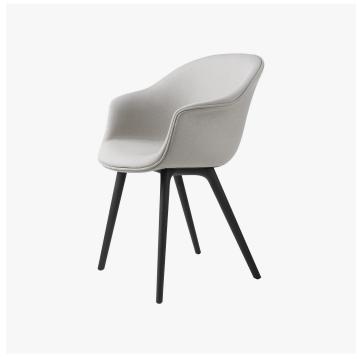

# **BAT DINING CHAIR - PLASTIC BASE**

COLLECTION

GUBI

DESIGNER **GAMFRATESI** 

#### DESCRIPTION

The Bat Dining Chair is created with a Scandinavian approach to crafts, simplicity and functionalism by Danish-Italian designduo GamFratesi. The embracing shell with armrests equally embodies both aesthetics and comfort while carrying strong references to the interesting and distinctive shape of a bat's wingspan. The wide range of shell colours provides for a personalized expression that makes the Bat Dining Chair fit perfectly into a variety of public and private contexts.

## DIMENSIONS

Width: 24.02" (61cm) Depth: 22.44" (57cm) Height: 32.68" (83cm) Seat Height: 17.52" (44.5cm)