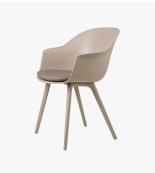

# **BAT DINING CHAIR - PLASTIC BASE**

COLLECTION

GUBI

DESIGNER **GAMFRATESI** 

#### DESCRIPTION

The Bat Dining Chair is created with a Scandinavian approach to crafts, simplicity and functionalism by Danish-Italian designduo GamFratesi. The embracing shell with armrests equally embodies both aesthetics and comfort while carrying strong references to the interesting and distinctive shape of a bat's wingspan. The wide range of shell colours provides for a personalized expression that makes the Bat Dining Chair fit perfectly into a variety of public and private contexts.

### MATERIALS

Plastic

#### COLOURS

Black, Alabaster White, New Beige

## DIMENSIONS

Width: 24.02" (61cm) Depth: 22.44" (57cm) Height: 32.68" (83cm) Seat Height: 17.52" (44.5cm)

#### CUSTOMIZABLE

This product i