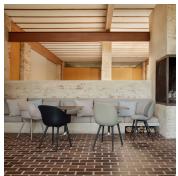

#### DESCRIPTION

The Bat Dining Chair is created with a Scandinavian approach to crafts, simplicity and functionalism by Danish-Italian designduo GamFratesi. The embracing shell with armrests equally embodies both aesthetics and comfort while carrying strong references to the interesting and distinctive shape of a bat's wingspan. The wide range of shell colours provides for a personalized expression that makes the Bat Dining Chair fit perfectly into a variety of public and private contexts.