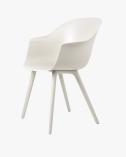

# **BAT DINING CHAIR - PLASTIC BASE**

COLLECTION

GUBI

DESIGNER **GAMFRATESI** 

#### DESCRIPTION

The Bat Dining Chair is created with a Scandinavian approach to crafts, simplicity and functionalism by Danish-Italian designduo GamFratesi. The embracing shell with armrests equally embodies both aesthetics and comfort while carrying strong references to the interesting and distinctive shape of a bat's wingspan. The wide range of shell colours provides for a personalized expression that makes the Bat Dining Chair fit perfectly into a variety of public and private contexts.

### MATERIALS

Plastic

#### COLOURS

Black, Alabaster White, New Beige

## DIMENSIONS

Width: 24.02" (61cm) Depth: 22.44" (57cm) Height: 32.68" (83cm) Seat Height: 17.52" (44.5cm)

#### CUSTOMIZABLE

This product