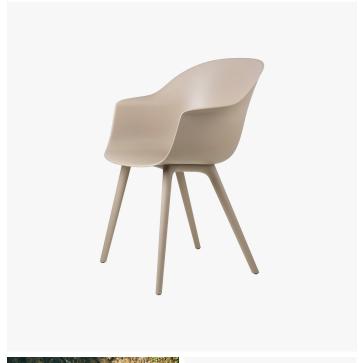

# **BAT DINING CHAIR - PLASTIC BASE OUTDOOR**

COLLECTION

GUBI

**DESIGNER GAMFRATESI** 

### DESCRIPTION

GUBI has worked with Danish-Italian design duo GamFratesi since the early days of their studio. With their own dual heritage, GamFratesi shares GUBI's ability to fuse seemingly opposing concepts - the classic and the contemporary, the intellectual and the eclectic, the understated and the expressive, the manufactured and the crafted. These dualities, as well as their constant desire to challenge the status quo while respecting what has gone before, are epitomized in the Beetle and Bat Chairs. The plastic editions of two of GUBI's most popular dining chairs, the Beetle and the Bat, have been reimagined for outdoor use.

#### MATERIALS

Plastic

#### COLOURS

Alabaster White, New Beige

## DIMENSIONS

Width: 24.02" (61cm) Depth: 22.44" (57cm)

Height: 32.68" (83cm)

Seat Height: 17.52" (44.5cm)