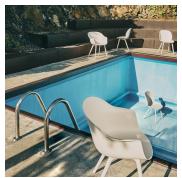

# **BAT DINING CHAIR - PLASTIC BASE OUTDOOR**

COLLECTION

GUBI

**DESIGNER GAMFRATESI** 

### DESCRIPTION

GUBI has worked with Danish-Italian design duo GamFratesi since the early days of their studio. With their own dual heritage, GamFratesi shares GUBI's ability to fuse seemingly opposing concepts - the classic and the contemporary, the intellectual and the eclectic, the understated and the expressive, the manufactured and the crafted. These dualities, as well as their constant desire to challenge the status quo while respecting what has gone before, are epitomized in the Beetle and Bat Chairs. The plastic editions of two of GUBI's most popular dining chairs, the Beetle and the Bat, have been reimagined for outdoor use.