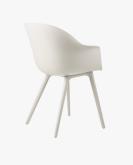

# **BAT DINING CHAIR - PLASTIC BASE OUTDOOR**

COLLECTION

GUBI

**DESIGNER GAMFRATESI** 

### DESCRIPTION

GUBI has worked with Danish-Italian design duo GamFratesi since the early days of their studio. With their own dual heritage, GamFratesi shares GUBI's ability to fuse seemingly opposing concepts - the classic and the contemporary, the intellectual and the eclectic, the understated and the expressive, the manufactured and the crafted. These dualities, as well as their constant desire to challenge the status quo while respecting what has gone before, are epitomized in the Beetle and Bat Chairs. The plastic editions of two of GUBI's most popular dining chairs, the Beetle and the Bat, have been reimagined for outdoor use.

#### MATERIALS

Plastic

#### COLOURS

Alabaster White, New Beige

## DIMENSIONS

Width: 24.02" (61cm) Depth: 22.44" (57cm)

Height: 32.68" (83cm)

Seat Height: 17.52" (44.5cm)