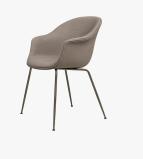

#### DESCRIPTION

The Bat Dining Chair, designed by Danish-Italian design-duo GamFratesi, carries strong references to the interesting characteristics of bats, with its inviting, distinctive shell reminiscent of the shape of a bat's wingspan. Balancing between the traditional and surprising, the Bat Dining Chair is created with a Scandinavian approach to crafts, simplicity and functionalism while also carrying a strong embedded story and associations expressed in a minimalist idiom. The wide range of upholstery options and different bases makes the Bat Dining Chair fit perfectly into a variety of public and private contexts.

## COLOURS

Alabaster White, Black, Dark Green, New Beige, Sweet Pink