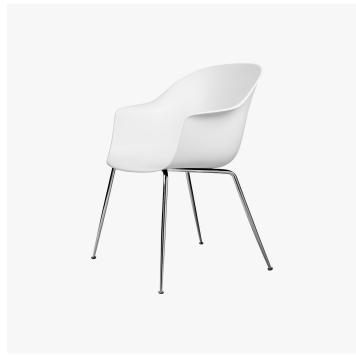

# **BAT DINING CHAIR - CONIC BASE**

#### DESCRIPTION

The Bat Dining Chair, designed by Danish-Italian design-duo GamFratesi, carries strong references to the interesting characteristics of bats, with its inviting, distinctive shell reminiscent of the shape of a bat's wingspan. Balancing between the traditional and surprising, the Bat Dining Chair is created with a Scandinavian approach to crafts, simplicity and functionalism while also carrying a strong embedded story and associations expressed in a minimalist idiom. The wide range of upholstery options and different bases makes the Bat Dining Chair fit perfectly into a variety of public and private contexts.

#### MATERIALS

Metal, PP

### **DIMENSIONS**

Width: 24.02" (61cm) Depth: 22.44" (57cm) Height: 32.68" (83cm) Seat Height: 17.13" (43.5cm)