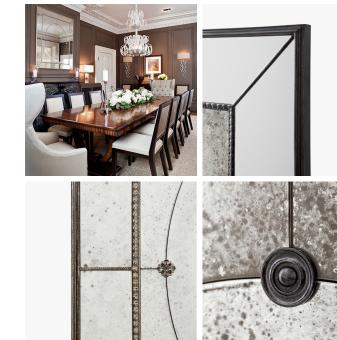

#### DESCRIPTION

Bailey large rectangular mirror is designed by Diane Watts. Divided into four guarters and surrounds an oval centre mirror. Available in the same mirror finish throughout or with the surround in Antique or Mercury mirror to contrast with the Clear oval panel in the centre. Gilded frame and matching rosettes. Option 5500B is a restrained update with Blackened silver frame and archetypal concentric circle rosettes.

MATERIALS Mirror, Metal

COLOURS Clear Mirror, Antique Mirror, Mercury Mirror

### FINISHES

Antique Gold, Tarnished Gold, Antique Silver/Gold Glaze, Antique Silver, Tarnished Silver, Blackened Silver and Distressed Tarnished Silver