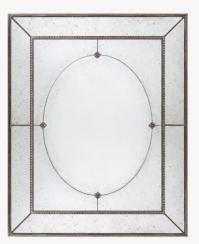

## BAILEY MIRROR - 5500A/B

COLLECTION **POWELL & BONNELL** 

#### DESCRIPTION

Bailey large rectangular mirror is designed by Diane Watts. Divided into four guarters and surrounds an oval centre mirror. Available in the same mirror finish throughout or with the surround in Antique or Mercury mirror to contrast with the Clear oval panel in the centre. Gilded frame and matching rosettes. Option 5500B is a restrained update with Blackened silver frame and archetypal concentric circle rosettes.

MATERIALS Mirror, Metal

COLOURS Clear Mirror, Antique Mirror, Mercury Mirror

### FINISHES

Antique Gold, Tarnished Gold, Antique Silver/Gold Glaze, Antique Silver, Tarnished Silver, Blackened Silver and Distressed Tarnished Silver