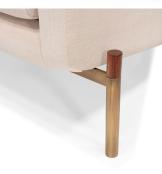

MATERIALS Fabric, Metal, Wood

COLOURS Please enquire about Atelier Tortil Fabrics

FINISHES Patinated Brass, Glossy Mutenye

DIMENSIONS Width: 34.65" (88cm) Depth: 34.25" (87cm) Height: 32.68" (83cm)