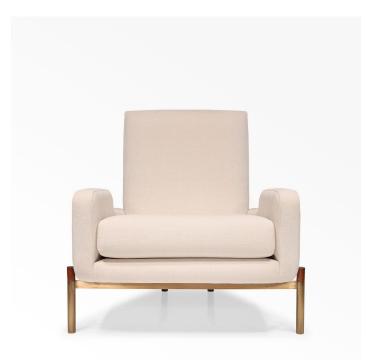

## **BAHIA I**

COLLECTION ATELIER TORTIL

DESIGNER JEAN-PIERRE TORTIL

MATERIALS Fabric, Metal, Wood

COLOURS Please enquire about Atelier Tortil Fabrics

FINISHES Patinated Brass, Glossy Mutenye

DIMENSIONS Width: 34.65" (88cm) Depth: 34.25" (87cm) Height: 32.68" (83cm)