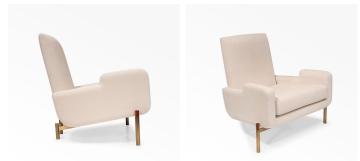

## **BAHIA I**

COLLECTION ATELIER TORTIL

DESIGNER JEAN-PIERRE TORTIL

MATERIALS Fabric, Metal, Wood

COLOURS Please enquire about Atelier Tortil Fabrics

FINISHES Patinated Brass, Glossy Mutenye

DIMENSIONS Width: 34.65" (88cm) Depth: 34.25" (87cm) Height: 32.68" (83cm)