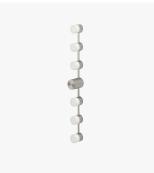

# **BACKSTAGE WALL LIGHT**

## DESCRIPTION

Elegant shapes, minimalist accents and immaculate finishes. Find the CVL spirit in a collection of aesthetic and functional wall lights, specifically designed for bathrooms.

## MATERIALS

Metal, Glass

#### **COLOURS**

Opal Triplex Mouth-Blown Glass

## SIZE 6

Width: 11.14" (28.3cm) Depth: 3.62" (9.2cm)

Height: 11.14" (28.3cm)