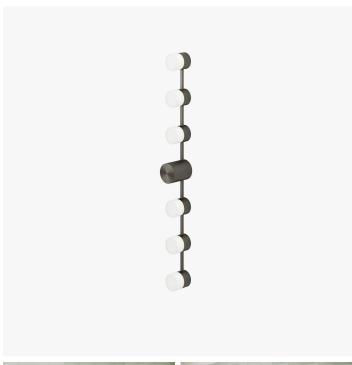

# **BACKSTAGE WALL LIGHT**

## DESCRIPTION

Elegant shapes, minimalist accents and immaculate finishes. Find the CVL spirit in a collection of aesthetic and functional wall lights, specifically designed for bathrooms.

## MATERIALS

Metal, Glass

#### **COLOURS**

Opal Triplex Mouth-Blown Glass

#### **FINISHES**

Satin Brass, Satin Graphite, Satin Nickel, Satin Copper, Polished Brass, Polished Graphite, Polished Nickel, Polished Copper

# SIZE 4

Width: 19.80" (50.3cm) Depth: 3.62" (9.2cm) Height: 19.80" (50.3cm)