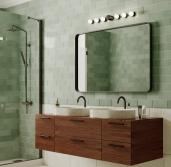

## DESCRIPTION

Elegant shapes, minimalist accents and immaculate finishes. Find the CVL spirit in a collection of aesthetic and functional wall lights, specifically designed for bathrooms.

#### SIZE 1

Width: 37.13" (94.3cm) Depth: 3.62" (9.2cm)