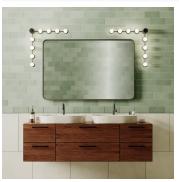

## DESCRIPTION

Elegant shapes, minimalist accents and immaculate finishes. Find the CVL spirit in a collection of aesthetic and functional wall lights, specifically designed for bathrooms.

#### SIZE 1

Width: 37.13" (94.3cm) Depth: 3.62" (9.2cm)