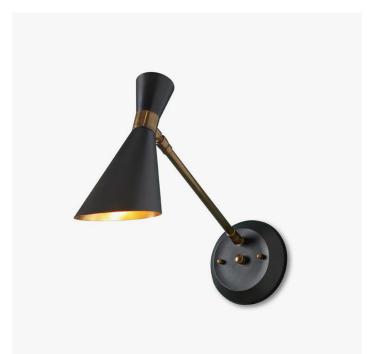

## **BACCO WALL SCONCE**

COLLECTION JULIAN CHICHESTER

DESIGNER JULIAN CHICHESTER

## DESCRIPTION

This single-arm fixed wall lamp features a fully articulating arm, with a shade that adjusts up and down. The aged brass fittings contrast with the black or cream round backplate and midcentury style shade.

MATERIALS Metal

COLOURS Black, Cream

CERTIFICATIONS This item is UL listed

DIMENSIONS Width: 22.00" (55.88cm) Diameter: 5.50" (13.97cm) Height: 12.00" (30.48cm)

ADDITIONAL DETAILS Lamping: 1 x 40W Switch: Hard-wired