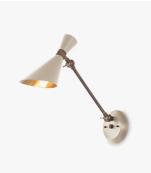

## **BACCO WALL SCONCE**

COLLECTION JULIAN CHICHESTER

DESIGNER JULIAN CHICHESTER

## DESCRIPTION

This single-arm fixed wall lamp features a fully articulating arm, with a shade that adjusts up and down. The aged brass fittings contrast with the black or cream round backplate and midcentury style shade.

MATERIALS Metal

COLOURS Black, Cream

CERTIFICATIONS This item is UL listed

DIMENSIONS Width: 22.00" (55.88cm) Diameter: 5.50" (13.97cm) Height: 12.00" (30.48cm)

ADDITIONAL DETAILS Lamping: 1 x 40W Switch: Hard-wired