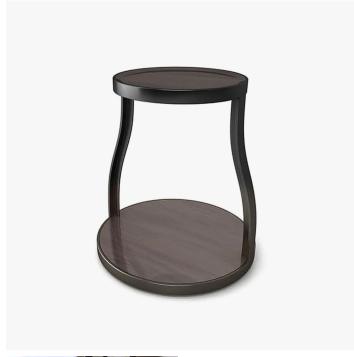

# **AXEL SIDE TABLE**

## MATERIALS

Metal, Wood

## **DIMENSIONS**

Diameter: 16.54" (42cm) Height: 22.05" (56cm)