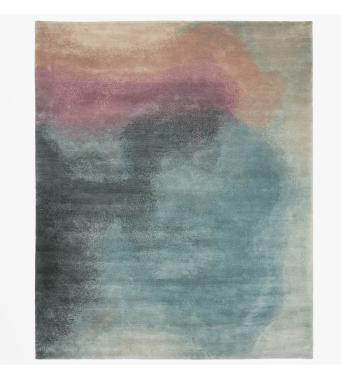

## AVIO

COLLECTION

DESIGNER JAN KATH

#### DESCRIPTION

Light is comprised of many colours. It shows this off in a particularly spectacular fashion in the northern lights, visible in winter months in the far north. This spectacle of nature was an inspiration for the Jan Kath collection Spectrum, as were the myths and fairy tales about dancing lights above gloomy moors and in dark pine forests.

MATERIALS Wool, Silk, Nettle