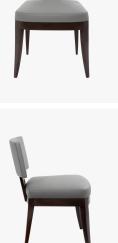

## **AVENUE SIDE CHAIR - 9961**

COLLECTION **POWELL & BONNELL** 

DESCRIPTION Show-wood or lacquer frame chair with tight upholstered seat and backrest, tapered legs.

MATERIALS Wood, Lacquer, Fabric, Leather

FINISHES Please enquire about Standard and Premium Wood or Lacquer finishes

DIMENSIONS Width: 20.00" (50.80cm) Depth: 22.00" (55.88cm) Height: 31.50" (80.01cm) Seat Depth: 19.00" (48.26cm) Seat Height: 19.00" (48.26cm)