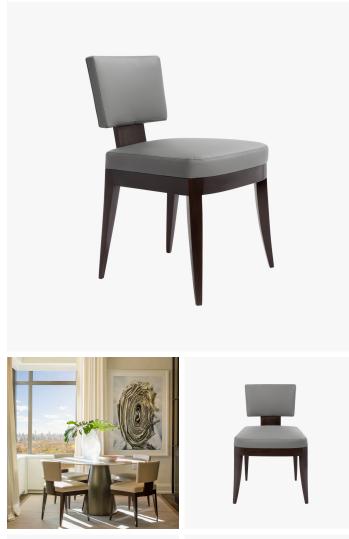

## **AVENUE SIDE CHAIR - 9961**

COLLECTION **POWELL & BONNELL** 

DESCRIPTION Show-wood or lacquer frame chair with tight upholstered seat and backrest, tapered legs.

MATERIALS Wood, Lacquer, Fabric, Leather

FINISHES Please enquire about Standard and Premium Wood or Lacquer finishes

DIMENSIONS Width: 20.00" (50.80cm) Depth: 22.00" (55.88cm) Height: 31.50" (80.01cm) Seat Depth: 19.00" (48.26cm) Seat Height: 19.00" (48.26cm)