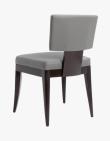

## **AVENUE SIDE CHAIR - 9961**

COLLECTION **POWELL & BONNELL** 

DESCRIPTION Show-wood or lacquer frame chair with tight upholstered seat and backrest, tapered legs.

MATERIALS Wood, Lacquer, Fabric, Leather

FINISHES Please enquire about Standard and Premium Wood or Lacquer finishes

DIMENSIONS Width: 20.00" (50.80cm) Depth: 22.00" (55.88cm) Height: 31.50" (80.01cm) Seat Depth: 19.00" (48.26cm) Seat Height: 19.00" (48.26cm)