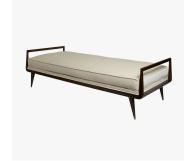

# **AVELLINO DAYBED**

## DESCRIPTION

The Avellino Daybed is part of a larger series that was inspired by one of the most archetypal mid-century shapes. Updated in Bleached or Firmdale Oak with legs that are standard with aged brass ferrules.

#### MATERIALS

Fabric, Wood, Metal

#### **FINISHES**

Bleached Oak, Firmdale Oak, Aged Brass

#### **DIMENSIONS**

Width: 78.00" (198.12cm) Depth: 32.00" (81.28cm) Height: 22.00" (55.88cm)