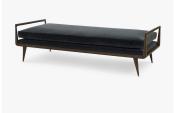

# **AVELLINO DAYBED**

## DESCRIPTION

The Avellino Daybed is part of a larger series that was inspired by one of the most archetypal mid-century shapes. Updated in Bleached or Firmdale Oak with legs that are standard with aged brass ferrules.

#### MATERIALS

Fabric, Wood, Metal

#### **FINISHES**

Bleached Oak, Firmdale Oak, Aged Brass

#### **DIMENSIONS**

Width: 78.00" (198.12cm) Depth: 32.00" (81.28cm) Height: 22.00" (55.88cm)