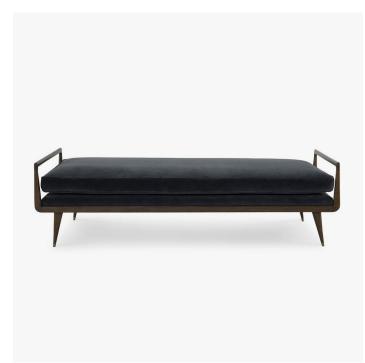

# **AVELLINO DAYBED**

## DESCRIPTION

The Avellino Daybed is part of a larger series that was inspired by one of the most archetypal mid-century shapes. Updated in Bleached or Firmdale Oak with legs that are standard with aged brass ferrules.

#### MATERIALS

Fabric, Wood, Metal

#### **FINISHES**

Bleached Oak, Firmdale Oak, Aged Brass

#### **DIMENSIONS**

Width: 78.00" (198.12cm) Depth: 32.00" (81.28cm) Height: 22.00" (55.88cm)