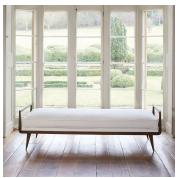

# **AVELLINO DAYBED**

## DESCRIPTION

The Avellino Daybed is part of a larger series that was inspired by one of the most archetypal mid-century shapes. Updated in Bleached or Firmdale Oak with legs that are standard with aged brass ferrules.