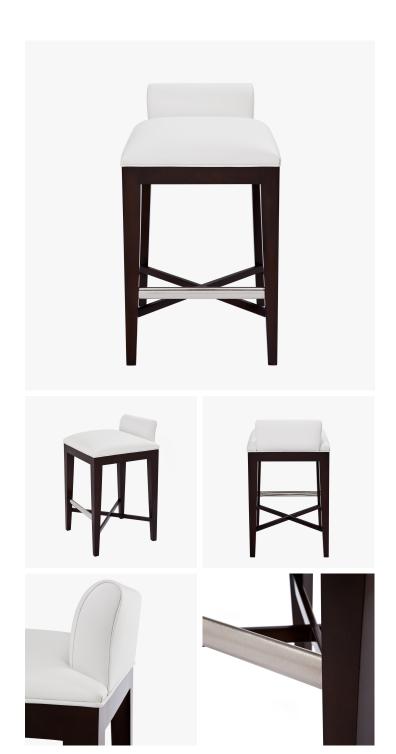

### DESCRIPTION

Powell & Bonnell's Ava stool is a perfectly elegant perch. A simple, tight upholstered seat and diminutive back offers just enough comfort for a quick bite, impromptu meeting or glance at your laptop. The cross stretcher and stainless steel footrest add decorative interest and significant strength, while keeping the stool conveniently lightweight. Available in several lacquer and wood options, the Ava stool can gracefully assimilate into almost any decor. Available in bar and counter heights.

# SIZE 1

Width: 17.00" (43.18cm) Depth: 17.00" (43.18cm) Height: 33.00" (83.82cm) Seat Depth: 14.00" (35.56cm) Seat Height: 29.00" (73.66cm)

### SIZE 2

Width: 17.00" (43.18cm) Depth: 17.00" (43.18cm) Height: 29.00" (73.66cm) Seat Depth: 14.00" (35.56cm) Seat Height: 26.00" (66.04cm)