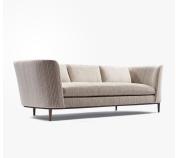

# **AUTUMN SOFA**

#### SIZE 1

Width: 84.00" (213.36cm) Depth: 37.50" (95.25cm) Height: 30.00" (76.2cm) Seat Height: 18.00" (45.72cm) Arm Height: 30.00" (76.2cm)

### SIZE 2

Width: 96.00" (243.84cm) Depth: 37.50" (95.25cm) Height: 30.00" (76.2cm) Seat Height: 18.00" (45.72cm) Arm Height: 30.00" (76.2cm)