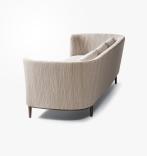

# **AUTUMN SOFA**

#### SIZE 1

Width: 84.00" (213.36cm) Depth: 37.50" (95.25cm) Height: 30.00" (76.2cm) Seat Height: 18.00" (45.72cm) Arm Height: 30.00" (76.2cm)

### SIZE 2

Width: 96.00" (243.84cm) Depth: 37.50" (95.25cm) Height: 30.00" (76.2cm) Seat Height: 18.00" (45.72cm) Arm Height: 30.00" (76.2cm)