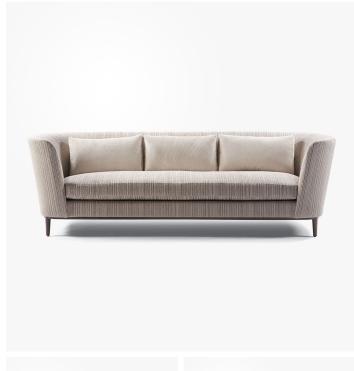

# **AUTUMN SOFA**

#### SIZE 1

Width: 84.00" (213.36cm) Depth: 37.50" (95.25cm) Height: 30.00" (76.2cm) Seat Height: 18.00" (45.72cm) Arm Height: 30.00" (76.2cm)

### SIZE 2

Width: 96.00" (243.84cm) Depth: 37.50" (95.25cm) Height: 30.00" (76.2cm) Seat Height: 18.00" (45.72cm) Arm Height: 30.00" (76.2cm)