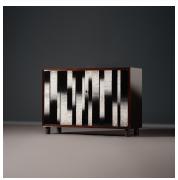

### DESCRIPTION

Eggshell columns fade to black lacquer and return, creating a cabinet that will reflect and animate any room. Meticulous workmanship and considerable time achieves a cabinet that evokes textures and light while expressing the finest skills and detailing. Lacquered Walnut exterior with scalloped frame. Knife hinges and rod lock in patinated brass with custom cast feet and key. Back and interior in satin Walnut.

#### **FINISHES**

Lacquered Eggshell, Lacquered Walnut, Patinated Brass, Walnut