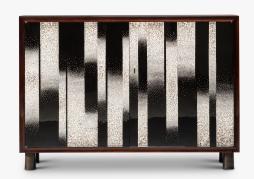

### DESCRIPTION

Eggshell columns fade to black lacquer and return, creating a cabinet that will reflect and animate any room. Meticulous workmanship and considerable time achieves a cabinet that evokes textures and light while expressing the finest skills and detailing. Lacquered Walnut exterior with scalloped frame. Knife hinges and rod lock in patinated brass with custom cast feet and key. Back and interior in satin Walnut.

#### **FINISHES**

Lacquered Eggshell, Lacquered Walnut, Patinated Brass, Walnut