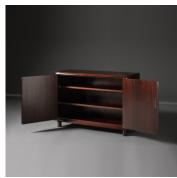

### DESCRIPTION

Eggshell columns fade to black lacquer and return, creating a cabinet that will reflect and animate any room. Meticulous workmanship and considerable time achieves a cabinet that evokes textures and light while expressing the finest skills and detailing. Lacquered Walnut exterior with scalloped frame. Knife hinges and rod lock in patinated brass with custom cast feet and key. Back and interior in satin Walnut.

## ADDITIONAL DETAILS

Each piece is made with natural material and handmade. Imperfections and variances in scale and look are expected.