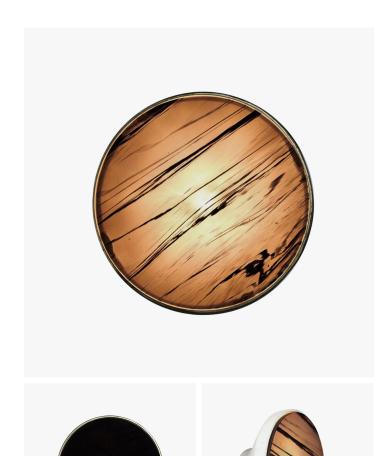

#### DESCRIPTION

A series of sconces made up of a sand cast bronze shape and alabaster or obsidian shade. Can be used as ceiling light.

#### **MATERIALS**

Patinated Bronze, Obsidian

## COLOURS

Black Translucent Obsidian