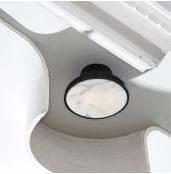

## AURA ALABASTER SCONCE

COLLECTION GARNIER & LINKER

DESIGNER **GUILLAUME GARNIER & FLORENT LINKER** 

## DESCRIPTION

A series of sconces made up of a sand cast bronze shape and alabaster or obsidian shade. Can be used as ceiling light.

MATERIALS Patinated Bronze, Alabaster

COLOURS White Alabaster, White Alabaster with Brown Veins