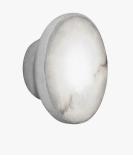

## DESCRIPTION

A series of sconces made up of a sand cast bronze shape and alabaster or obsidian shade. Can be used as ceiling light.

MATERIALS Patinated Bronze, Alabaster

COLOURS White Alabaster, White Alabaster with Brown Veins