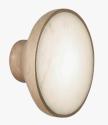

## DESCRIPTION

A series of sconces made up of a sand cast bronze shape and alabaster or obsidian shade. Can be used as ceiling light.

MATERIALS Patinated Bronze, Alabaster

COLOURS White Alabaster, White Alabaster with Brown Veins

FINISHES Black, Brown, Gold, White

CERTIFICATIONS Please enquire. Contact us