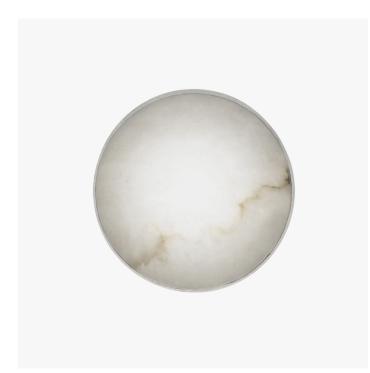

## DESCRIPTION

A series of sconces made up of a sand cast bronze shape and alabaster or obsidian shade. Can be used as ceiling light.

MATERIALS Patinated Bronze, Alabaster

COLOURS White Alabaster, White Alabaster with Brown Veins