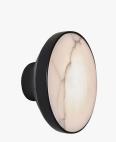

## AURA ALABASTER SCONCE

COLLECTION GARNIER & LINKER

DESIGNER **GUILLAUME GARNIER & FLORENT LINKER** 

## DESCRIPTION

A series of sconces made up of a sand cast bronze shape and alabaster or obsidian shade. Can be used as ceiling light.

MATERIALS Patinated Bronze, Alabaster

COLOURS White Alabaster, White Alabaster with Brown Veins