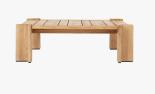

# ATMOSFERA COFFEE TABLE

## MATERIALS

Wood

## **FINISHES**

Natural Teak

#### **DIMENSIONS**

Width: 44.49" (113cm) Depth: 39.37" (100cm) Height: 13.98" (35.5cm)