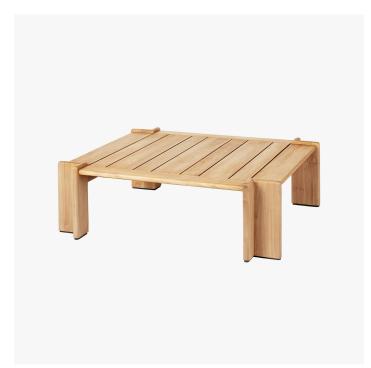

# ATMOSFERA COFFEE TABLE

## MATERIALS

Wood

## **FINISHES**

Natural Teak

#### **DIMENSIONS**

Width: 44.49" (113cm) Depth: 39.37" (100cm) Height: 13.98" (35.5cm)